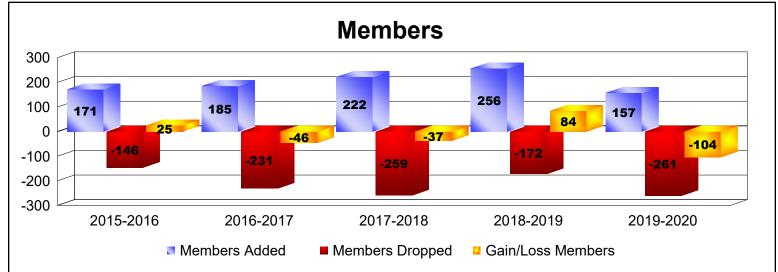

District LD 3

As of June 2020 Cumulative

| Year      | New<br>Clubs | Dropped<br>Clubs | Gain/<br>Loss<br>Clubs | New<br>Members | Charter<br>Members | Reinstate<br>Members | Transfer<br>Members | Total<br>Member<br>Added | Total<br>Members<br>Dropped | Gain/<br>Loss<br>Members |
|-----------|--------------|------------------|------------------------|----------------|--------------------|----------------------|---------------------|--------------------------|-----------------------------|--------------------------|
| 2015-2016 | 1            | -1               | 0                      | 145            | 21                 | 3                    | 2                   | 171                      | -146                        | 25                       |
| 2016-2017 | 0            | -2               | -2                     | 177            | 3                  | 3                    | 2                   | 185                      | -231                        | -46                      |
| 2017-2018 | 1            | -3               | -2                     | 161            | 35                 | 10                   | 16                  | 222                      | -259                        | -37                      |
| 2018-2019 | 2            | 0                | 2                      | 192            | 46                 | 15                   | 3                   | 256                      | -172                        | 84                       |
| 2019-2020 | 0            | -3               | -3                     | 145            | 0                  | 3                    | 9                   | 157                      | -261                        | -104                     |
| Average   | 1            | -2               | -1                     | 164            | 21                 | 7                    | 6                   | 198                      | -214                        | -16                      |