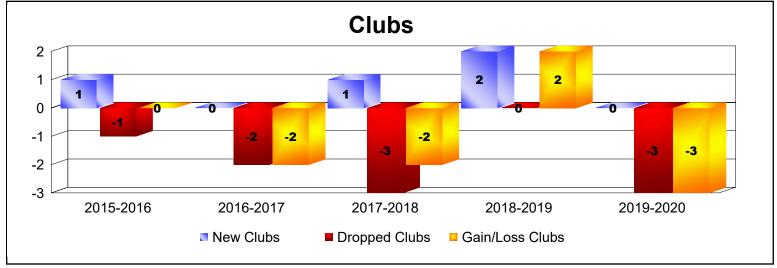

District LD 3

As of June 2020 Cumulative

| Year      | New<br>Clubs | Dropped<br>Clubs | Gain/<br>Loss<br>Clubs | New<br>Members | Charter<br>Members | Reinstate<br>Members | Transfer<br>Members | Total<br>Member<br>Added | Total<br>Members<br>Dropped | Gain/<br>Loss<br>Members |
|-----------|--------------|------------------|------------------------|----------------|--------------------|----------------------|---------------------|--------------------------|-----------------------------|--------------------------|
| 2015-2016 | 1            | -1               | 0                      | 145            | 21                 | 3                    | 2                   | 171                      | -146                        | 25                       |
| 2016-2017 | 0            | -2               | -2                     | 177            | 3                  | 3                    | 2                   | 185                      | -231                        | -46                      |
| 2017-2018 | 1            | -3               | -2                     | 161            | 35                 | 10                   | 16                  | 222                      | -259                        | -37                      |
| 2018-2019 | 2            | 0                | 2                      | 192            | 46                 | 15                   | 3                   | 256                      | -172                        | 84                       |
| 2019-2020 | 0            | -3               | -3                     | 145            | 0                  | 3                    | 9                   | 157                      | -261                        | -104                     |
| Average   | 1            | -2               | -1                     | 164            | 21                 | 7                    | 6                   | 198                      | -214                        | -16                      |